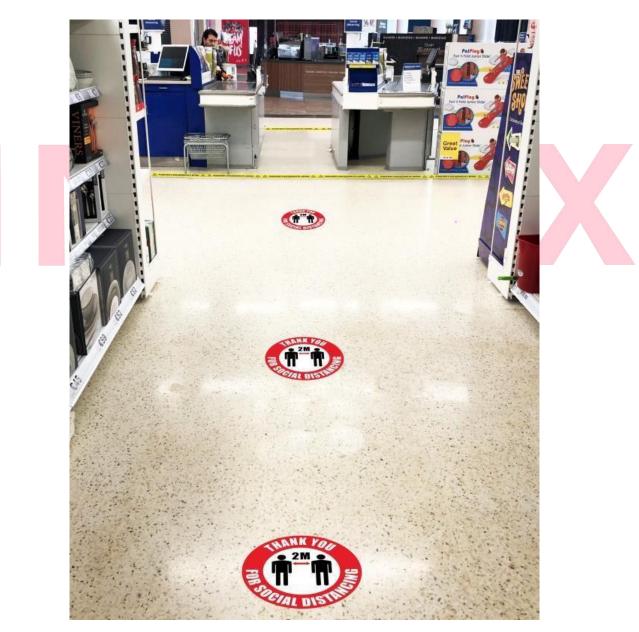

, relative humidity of 50%±10%, paste on clean ,smooth, even, dust-free substrate surface.

#### Quality Assurance condition:

Shelf life: 12 months, stored in original carton box, preferably use within 6 months. One year guarantee, since the date of production.

#### Important Remark:

All INFLEX instructions, technical information and application recommendations relating to materials are based on typical test results that we believe to be reliable, and the information is described as an average, minimum or maximum value for reference only, without warranty. All sales of INFLEX company products shall be tested by the end customer in the final environment to confirm compliance with the requirements of that environment and to determine what materials to purchase.

### Product Application: